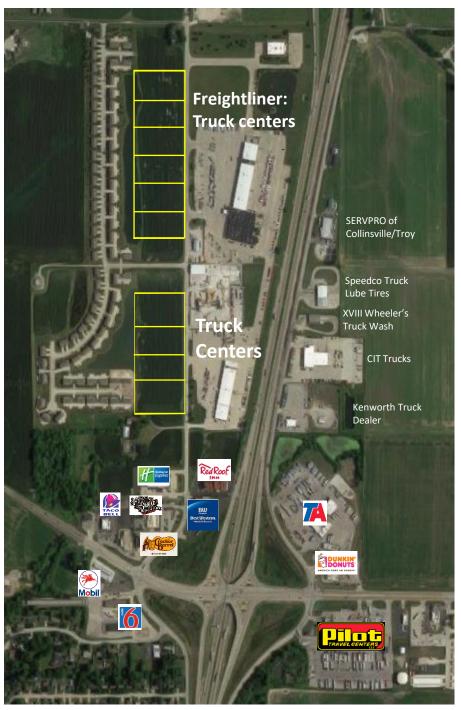

## Industrial Land for Sale

Rt 162 & Formosa Road, Troy IL 62294

#### PROPERTY OVERVIEW

- Zoned I-1, light industrial
- Enterprise Zone
- Formosa Road TIF
- All utilities
- 1-16 acres contiguous
- Will divide
- Will do build to suits
- Preliminarily plotted lots
- Excellent I-55 access
- Outdoor storage allowable
- New single-point diamond interchange
- Lots are approx 450'± x 200'
   ±, but can be changed

#### **ASKING PRICE**

\$2.00 - \$2.75 psf