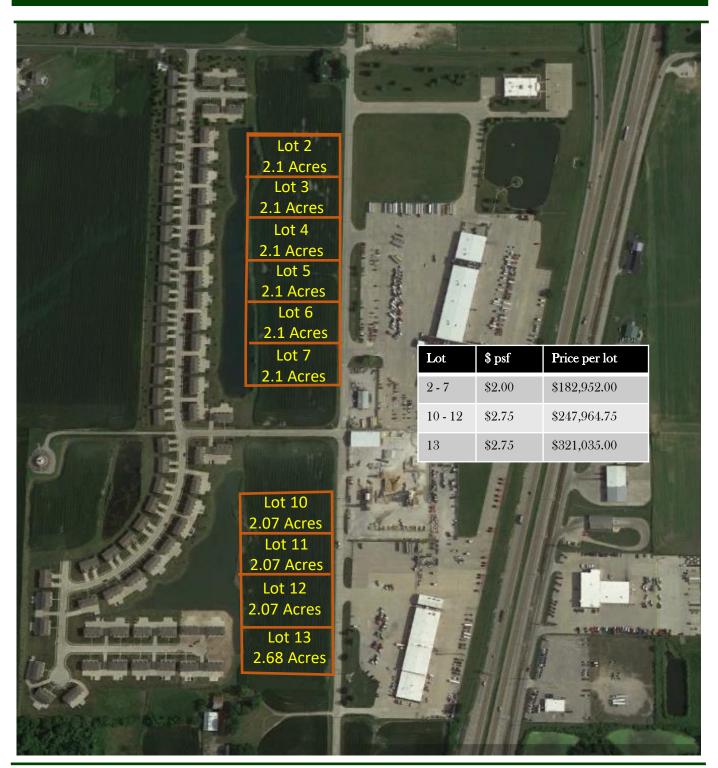

#### PROPERTY OVERVIEW

- Zoned I-1, light industrial
- Enterprise Zone
- Formosa Road TIF
- All utilities
- 1-16 acres contiguous
- Will divide
- Will do build to suits
- Preliminarily plotted lots
- Excellent I-55 access
- Outdoor storage allowable
- New single-point diamond interchange
- Lots are approx 450'± x 200'
   ±, but can be changed

#### **ASKING PRICE**

\$2.00 - \$2.75 psf