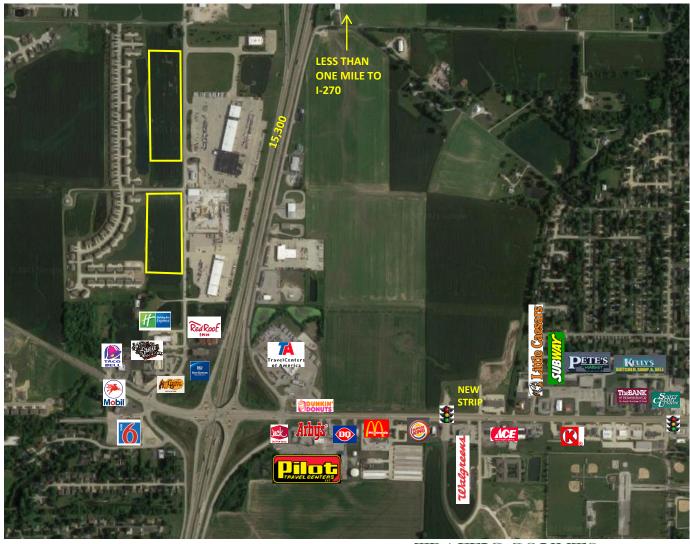

#### PROPERTY OVERVIEW

- Zoned I-1, light industrial
- Enterprise Zone
- Formosa Road TIF
- All utilities
- 1-16 acres contiguous
- Will divide
- Will do build to suits
- Preliminarily plotted lots
- Excellent I-55 access
- Outdoor storage allowable
- New single-point diamond interchange
- Lots are approx 450'± x 200'
   ±, but can be changed

### TRAFFIC COUNTS

I-55: 49,500 vpd Hwy 162; 15,300 vpd