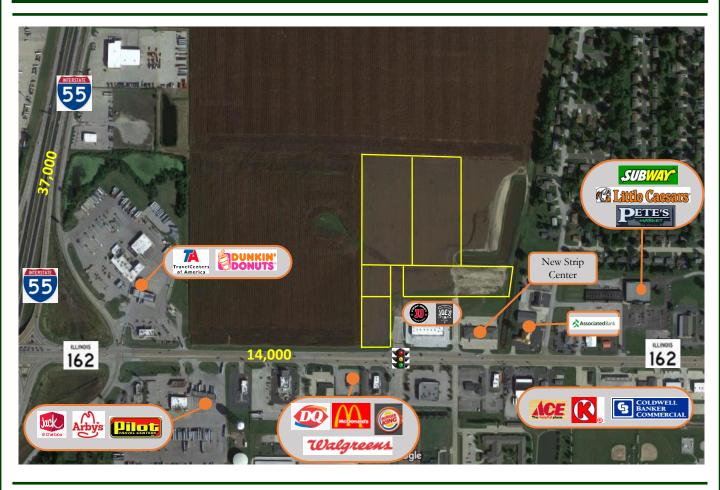

## Retail/Restaurant/Office Land

Highway 162/Edwardsville Road, Troy, Illinois 62294

## 1 – 24 ACRES FOR SALE

### PROPERTY OVERVIEW

- Multiple lots with frontage on Highway 162 (Edwardsville Rd)
- Lots total approximately 24 acres
- Zoned C-2 General Commercial
- Ideal for grocery, restaurants, office, and retail
- Only ½ mile from I-55/I-70 with 14,600 VPD
- Sewer, water, electric, and gas along Highway 162

### TRAFFIC COUNTS

Highway 162: 14,600 VPD

#### SALE PRICE

\$1.13 to \$12.95 PSF SEE FOLLOWING PAGE

The information contained herein has been given to us by the owner of the property or other sources that we deem reliable. We have no reason to doubt its accuracy, but we do not guarantee it. All information should be verified prior to lease or purchase.