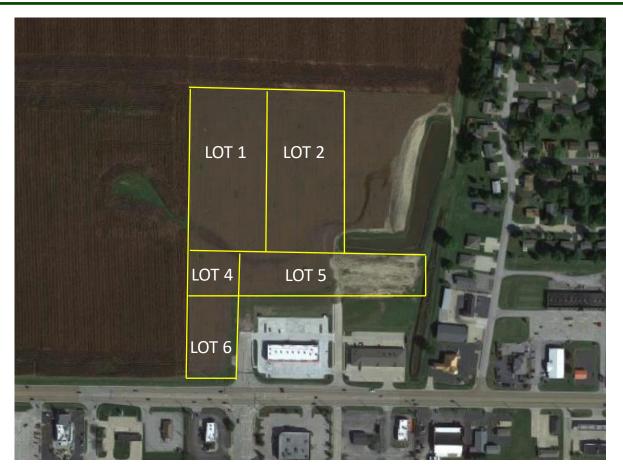

## Retail/Restaurant/Office Land

Highway 162/Edwardsville Road, Troy, Illinois 62294

| LOT | SIZE    | PRICE           |
|-----|---------|-----------------|
| 1   | 5.76 ac | \$49,000/acre * |
| 2   | 4.91 ac | \$49,000/acre * |

| LOT | SIZE       | PRICE       |
|-----|------------|-------------|
| 4   | 29,666 sf  | \$7.95 psf  |
| 5   | 142,259 sf | \$7.95 psf  |
| 6   | 56,974 sf  | \$12.95 psf |

\* For all 10.5 acres

E